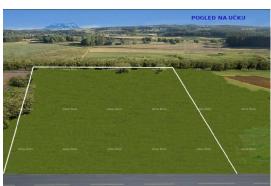

The entire plot is an ideal flat surface in the direction North - South, with a view of the land towards Učka to the north, and the sea and the Brijuni archipelago to the south.

total area: 10,655  $m^2$  (5,190  $m^2$  construction and 5,465  $m^2$  agricultural land) Pure private property (1/1)

We are selling a building plot with a total area of

11,500 m2 with an unobstructed view of the sea and Učka.

Info: Alma +38598420885 Azra +385 91 6115706 azra@almadominvest.com