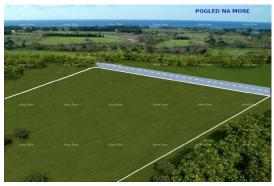

Price: 234.000 €

Attractive construction land for sale for the construction of all types of buildings: houses, villas with swimming pools, holiday homes, apartments and more, with additional gardens and other rich horticulture (olive groves, rotundas, etc.).

The entire plot is an ideal flat surface in the direction North - South, with a view of the land towards Učka to the north, and the sea and the Brijuni archipelago to the south.

total area: 10,655  $m^2$  (5,190  $m^2$  construction and 5,465  $m^2$  agricultural land) Pure private property (1/1)