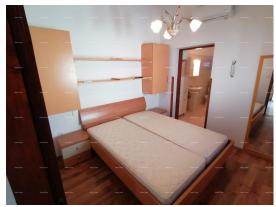

The main house, approx. 80 m2, consists of an entrance hall, kitchen-living room, bathroom with shower and toilet, on the first floor a large bedroom and a large attic.

The bedroom on the first floor and the living room with the kitchen on the ground floor are equipped with air conditioners.

From the main house, you enter the garden of approx. 400 m2, which is completely fenced and has a house of 18 m2 for storing garden tools, where it is necessary to make a new roof.

The smaller house is approximately 34 m2 in size and consists of a kitchen and living room, a bedroom with air conditioning and a bathroom. There is a separate laundry room in the building, equipped with a washing machine, sink, shower and toilet.