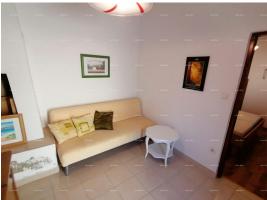

The main house, approx. 80 m2, consists of an entrance hall, kitchen-living room, bathroom with shower and toilet, on the first floor a large bedroom and a large attic.

The bedroom on the first floor and the living room with the kitchen on the ground floor are equipped with air conditioners.

From the main house, you enter the garden of approx. 400 m2, which is completely fenced and has a house of 18 m2 for storing garden tools, where it is necessary to make a new roof.

The smaller house is approximately 34 m2 in size and consists of a kitchen and living room, a bedroom with air conditioning and a bathroom. There is a separate laundry room in the building, equipped with a washing machine, sink, shower and toilet.