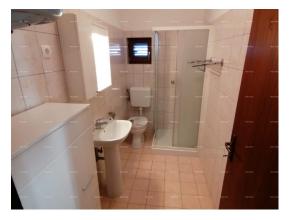

The main house, approx. 80 m2, consists of an entrance hall, kitchen-living room, bathroom with shower and toilet, on the first floor a large bedroom and a large attic.

The bedroom on the first floor and the living room with the kitchen on the ground floor are equipped with air conditioners.

From the main house, you enter the garden of approx. 400 m2, which is completely fenced and has a house of 18 m2 for storing garden tools, where it is necessary to make a new roof.

The smaller house is approximately 34 m2 in size and consists of a kitchen and living room, a bedroom with air conditioning and a bathroom. There is a separate laundry room in the building, equipped with a washing machine, sink, shower and toilet.