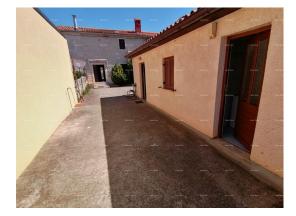

Price : 263.000 €

In Ližnjan, 900 m from the sea, we are selling 2 residential buildings (a stone house in a row and a separate smaller house) with 2 yards.

The property is located in the center of town, 900 meters from the sea, the nearest shop is 50 meters away, and there are several restaurants nearby.

The two buildings are connected by a large, fully fenced yard, approx. 70 m2 with a view of the sea.

For additio...