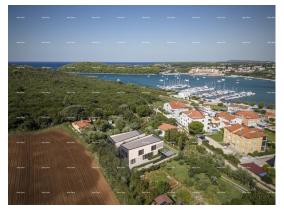

Price : 253.290 €

New residential project with 8 residential units, located in a prime location in Volme.

Apartment AM6- is located on the 1st floor of the building and consists of: hallway + wardrobe, bathroom, 2 bedrooms, living room with kitchen and dining room and loggia.