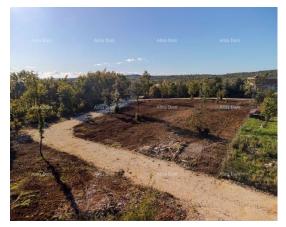

## ALMA DOM INVEST Istarska ulica 8, 52100 Pula mail: azra@almadominvest.com web: www.almadominvest.com info: +44 7375 637471 | +385 98 420 885

| Code :                                   | 21321    |  |
|------------------------------------------|----------|--|
| Location :                               | Marčana  |  |
| Building size :                          | 0 m2     |  |
| Lot size :                               | 735 m2   |  |
| Distance from center :                   | 350 m    |  |
| Distance from sea :                      | 1600 m   |  |
| Seaview :                                | Yes      |  |
| Land :                                   | Building |  |
| The degree of possible construction :Yes |          |  |
|                                          |          |  |

| Price : 80.850 € |
|------------------|
|------------------|

We are selling a building plot with an area of 735 m<sup>2</sup> in a quiet and beautiful location near the sea. The plot has access via a road, with electricity and water located just 30 meters away. From the first floor, it is possible to have a sea view. The land is located close to beaches, 1600 meters from the sea, making it ideal for building a family house.