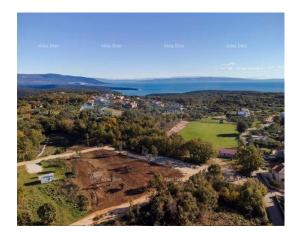

## ALMA DOM INVEST Istarska ulica 8, 52100 Pula mail: azra@almadominvest.com web: www.almadominvest.com info: +44 7375 637471 | +385 98 420 885

| Code :                                   | 21321    |  |
|------------------------------------------|----------|--|
| Location :                               | Marčana  |  |
| Building size :                          | 0 m2     |  |
| Lot size :                               | 735 m2   |  |
| Distance from center :                   | 350 m    |  |
| Distance from sea :                      | 1600 m   |  |
| Seaview :                                | Yes      |  |
| Land :                                   | Building |  |
| The degree of possible construction :Yes |          |  |
|                                          |          |  |

| Price : 80.850 € |
|------------------|
|------------------|

We are selling a building plot with an area of 735 m<sup>2</sup> in a quiet and beautiful location near the sea. The plot has access via a road, with electricity and water located just 30 meters away. From the first floor, it is possible to have a sea view. The land is located close to beaches, 1600 meters from the sea, making it ideal for building a family house.