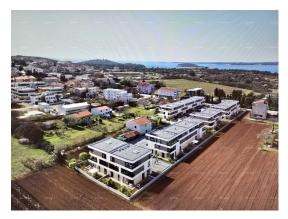

Price: 188.300 €

We are selling an apartment in a new residential complex in Štinjan. The complex consists of 19 two-story residential buildings. The location of the new residential complex is excellent, just a kilometer away from the center of Štinjan and in the immediate vicinity of the elementary school, kindergarten, Hidrobaza city beach, pharmacy, and only four kilometers from the center of Pula and three kilometers from the center of Fažana. Access to the residential complex is provided from an asphalted surface, within which all the necessary infrastructure will be located (electricity, water, sewage).

Apartment marked 3B is located on the 1st floor of the building and consists of: hallway, laundry room, living room with kitchen and dining room, 2 bedrooms, bathroom and balcony.

What makes this project special is the architectural design of the facade of the residential buildings, and the green roofs that appear on the facade.