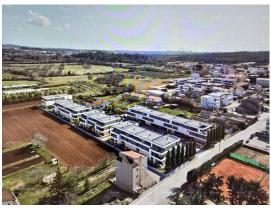

Price: 188.300 €

We are selling an apartment in a new residential complex in Štinjan. The complex consists of 19 two-story residential buildings. The location of the new residential complex is excellent, just a kilometer away from the center of Štinjan and in the immediate vicinity of the elementary school, kindergarten, Hidrobaza city beach, pharmacy, and only four kilometers from the center of Pula and three kilometers from the center of Fažana. Access to the residential complex is provided from an asphalted surface, within which all the necessary infrastructure will be located (electricity, water, sewage).

Apartment marked 3B is located on the 1st floor of the building and consists of: hallway, laundry room, living room with kitchen and dining room, 2 bedrooms, bathroom and balcony.

What makes this project special is the architectural design of the facade of the residential buildings, and the green roofs that appear on the facade.