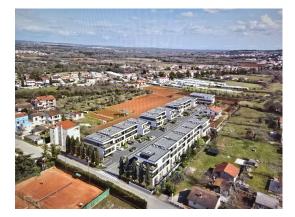

Price: 188.300 €

We are selling an apartment in a new residential complex in Štinjan. The complex consists of 19 two-story residential buildings. The location of the new residential complex is excellent, just a kilometer away from the center of Štinjan and in the immediate vicinity of the elementary school, kindergarten, Hidrobaza city beach, pharmacy, and only four kilometers from the center of Pula and three kilometers from the center of Fažana. Access to the residential complex is provided from an asphalted surface, within which all the necessary infrastructure will be located (electricity, water, sewage).

Apartment marked 3B is located on the 1st floor of the building and consists of: hallway, laundry room, living room with kitchen and dining room, 2 bedrooms, bathroom and balcony.

What makes this project special is the architectural design of the facade of the residential buildings, and the green roofs that appear on the facade.