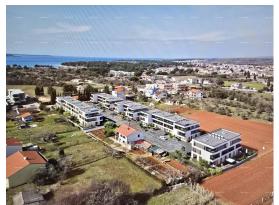

Price: 188.300 €

We are selling an apartment in a new residential complex in Štinjan. The complex consists of 19 two-story residential buildings. The location of the new residential complex is excellent, just a kilometer away from the center of Štinjan and in the immediate vicinity of the elementary school, kindergarten, Hidrobaza city beach, pharmacy, and only four kilometers from the center of Pula and three kilometers from the center of Fažana. Access to the residential complex is provided from an asphalted surface, within which all the necessary infrastructure will be located (electricity, water, sewage).

Apartment marked 3B is located on the 1st floor of the building and consists of: hallway, laundry room, living room with kitchen and dining room, 2 bedrooms, bathroom and balcony.

What makes this project special is the architectural design of the facade of the residential buildings, and the green roofs that appear on the facade.