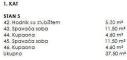

| STAN 5                                  |    |
|-----------------------------------------|----|
| 17. Kuhinja, blagovaona i dnevni proste | or |
| 18. WC                                  |    |
| 19. Spavaća soba                        |    |
| 20. Kupaona                             |    |

19.80 m<sup>2</sup> 1.50 m<sup>2</sup> 11.00 m<sup>2</sup> 4.60 m<sup>2</sup> 36.90 m<sup>2</sup>