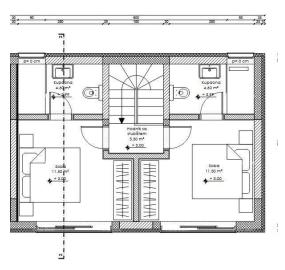

| STAN 5                                  |    |
|-----------------------------------------|----|
| 17. Kuhinja, blagovaona i dnevni proste | or |
| 18. WC                                  |    |
| 19. Spavaća soba                        |    |
| 20. Kupaona                             |    |

19.80 m<sup>2</sup> 1.50 m<sup>2</sup> 11.00 m<sup>2</sup> 4.60 m<sup>2</sup> 36.90 m<sup>2</sup>

We are selling apartment S5, 80 m2 in a new residential complex, in Premantura. The apartment consists of an entrance area, hallway with staircase, 3 bedrooms, 3 bathrooms, toilet, kitchen, living room and dining room.