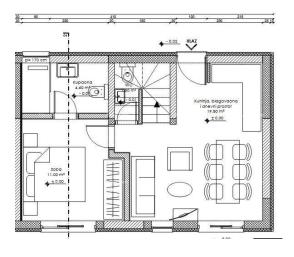

| STAN 5                                  |    |
|-----------------------------------------|----|
| 17. Kuhinja, blagovaona i dnevni proste | or |
| 18. WC                                  |    |
| 19. Spavaća soba                        |    |
| 20. Kupaona                             |    |

19.80 m<sup>2</sup> 1.50 m<sup>2</sup> 11.00 m<sup>2</sup> 4.60 m<sup>2</sup> 36.90 m<sup>2</sup>

We are selling apartment S5, 80 m2 in a new residential complex, in Premantura. The apartment consists of an entrance area, hallway with staircase, 3 bedrooms, 3 bathrooms, toilet, kitchen, living room and dining room.