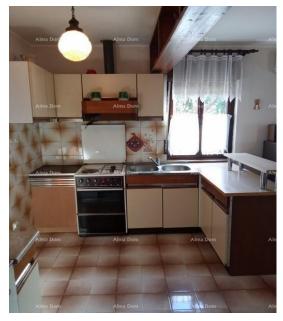

Price: 285.000 €

Building land with legalized property Parizi Municipality of Pazin

For sale building land of 2493 m2 in the village of Parizi Municipality of Pazin On the plot there is a legalized property of 82 m2 with a building and usage permit as well as the necessary infrastructure

Advantages of the land

Fully urbanized immediately ready for construction or renovation Excellent access the entire plot borders municipal land and has direct road access

Clear ownership one owner without encumbrances or debts
This land is a perfect opportunity for those looking for a peaceful rural
environment with many possibilities whether for a tourism project a vacation
home or residential expansion