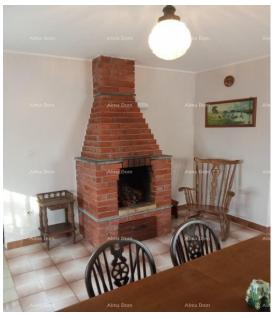

Price: 285.000 €

Building land with legalized property Parizi Municipality of Pazin

For sale building land of 2493 m2 in the village of Parizi Municipality of Pazin On the plot there is a legalized property of 82 m2 with a building and usage permit as well as the necessary infrastructure

Advantages of the land

Fully urbanized immediately ready for construction or renovation Excellent access the entire plot borders municipal land and has direct road access

Clear ownership one owner without encumbrances or debts
This land is a perfect opportunity for those looking for a peaceful rural
environment with many possibilities whether for a tourism project a vacation
home or residential expansion