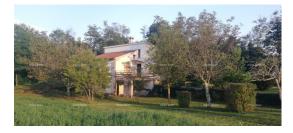

Price: 285.000 €

Building land with legalized property Parizi Municipality of Pazin

For sale building land of 2493 m2 in the village of Parizi Municipality of Pazin On the plot there is a legalized property of 82 m2 with a building and usage permit as well as the necessary infrastructure

Advantages of the land

Fully urbanized immediately ready for construction or renovation Excellent access the entire plot borders municipal land and has direct road access

Clear ownership one owner without encumbrances or debts
This land is a perfect opportunity for those looking for a peaceful rural
environment with many possibilities whether for a tourism project a vacation
home or residential expansion