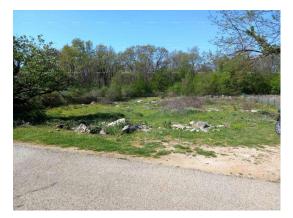

Price: 85.000 €

We are selling an attractive plot of land, with a regular shape, covering an area of  $1,214 \text{ m}^2$ .

The land is located in a smaller village, surrounded by olive trees, and is suitable for the construction of a detached house or a duplex house.