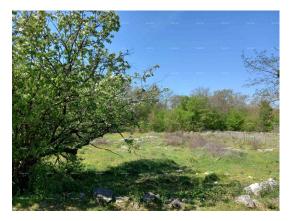

Price: 85.000 €

We are selling an attractive plot of land, with a regular shape, covering an area of  $1,214 \text{ m}^2$ .

The land is located in a smaller village, surrounded by olive trees, and is suitable for the construction of a detached house or a duplex house.