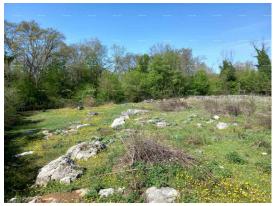

Price: 85.000 €

We are selling an attractive plot of land, with a regular shape, covering an area of  $1,214 \text{ m}^2$ .

The land is located in a smaller village, surrounded by olive trees, and is suitable for the construction of a detached house or a duplex house.