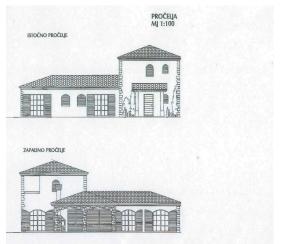

Price: 85.000 €

We are selling an attractive plot of land, with a regular shape, covering an area of  $1,214 \text{ m}^2$ .

The land is located in a smaller village, surrounded by olive trees, and is suitable for the construction of a detached house or a duplex house.