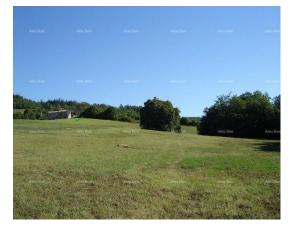

Istria, enjoying the beauty of untouched nature.

Land for sale in a small village between Poreč and Motovun. The land in an attractive location, located in a quiet location near the village, allows greater privacy, with a beautiful view, a true paradise for nature lovers. The land is located in one of the quietest parts of lstria, far from the summer noise and crowds, yet so close to the sea (about 15 min. drive) and everything.

It consists of a plot of 16,637 m2, of which 1,900 m2 is for construction, construction is allowed, suitable for the construction of an Istrian station, a ranch with horses, an olive grove, a stone villa with a swimming pool or another object as desired by the owner.