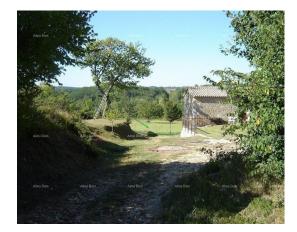

Istria, enjoying the beauty of untouched nature.

Land for sale in a small village between Poreč and Motovun. The land in an attractive location, located in a quiet location near the village, allows greater privacy, with a beautiful view, a true paradise for nature lovers. The land is located in one of the quietest parts of lstria, far from the summer noise and crowds, yet so close to the sea (about 15 min. drive) and everything.

It consists of a plot of 16,637 m2, of which 1,900 m2 is for construction, construction is allowed, suitable for the construction of an Istrian station, a ranch with horses, an olive grove, a stone villa with a swimming pool or another object as desired by the owner.

There is a source of drinking water near the land.

The land is located in an undeveloped construction zone, so you can start obtaining a building permit right away.

The land has an access road, electricity, water and telephone nearby.