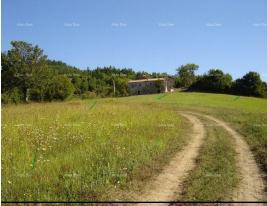

Istria, enjoying the beauty of untouched nature.

Land for sale in a small village between Poreč and Motovun. The land in an attractive location, located in a quiet location near the village, allows greater privacy, with a beautiful view, a true paradise for nature lovers. The land is located in one of the quietest parts of lstria, far from the summer noise and crowds, yet so close to the sea (about 15 min. drive) and everything.

It consists of a plot of 16,637 m2, of which 1,900 m2 is for construction, construction is allowed, suitable for the construction of an Istrian station, a ranch with horses, an olive grove, a stone villa with a swimming pool or another object as desired by the owner.

There is a source of drinking water near the land.

The land is located in an undeveloped construction zone, so you can start obtaining a building permit right away.

The land has an access road, electricity, water and telephone nearby.