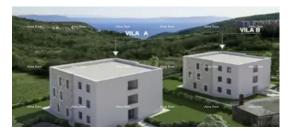

Apartment B7, located on the 2nd floor of a new building, with an area of  $112\ m^2$ , offers everything you need for a comfortable and sophisticated lifestyle.

Layout and Features:

Spacious entrance hallway Kitchen and dining area connect...