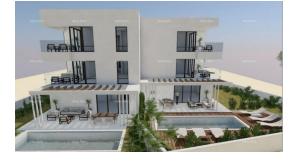

This apartment can be made into 2 apartments: approx. 34m2 and 73m2

New construction with a total of 6 apartments with modern facilities, divided into three floors: ground floor, 1st floor and 2nd floor, each with two 4-room apartments. The staircase will be equipped with an elevator, the building will be fenced with automatic doors. Apartments on the ground floor with garden and swimming pool. Each housing unit has two outdoor parking spaces. Construction: Upper class, underfloor heating, air conditioning in every room, all rooms EDP/TV networked. Parquet in bedrooms, ceramic tiles in other rooms. Each apartment has 2 parking spaces.