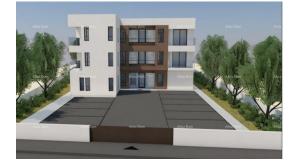

This apartment can be made into 2 apartments: approx. 34m2 and 73m2

New construction with a total of 6 apartments with modern facilities, divided into three floors: ground floor, 1st floor and 2nd floor, each with two 4-room apartments. The staircase will be equipped with an elevator, the building will be fenced with automatic doors. Apartments on the ground floor with garden and swimming pool. Each housing unit has two outdoor parking spaces. Construction: Upper class, underfloor heating, air conditioning in every room, all rooms EDP/TV networked. Parquet in bedrooms, ceramic tiles in other rooms. Each apartment has 2 parking spaces.

Start of construction in October 2023. Completion in May 2025. The building is located in a quiet street with private houses, but it is close to the center of town. Num...