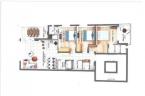

Price :

373.300 €

Apartment S4 – 106.93 m2. It is located on the first floor of the building. It consists of an entrance area, a living room with a kitchen and a storage room, 3 bedrooms: 2 bedrooms with a separate bathroom, another bathroom, a storage room, a technical room, 2 covered terraces. The apartment has 2 parking spaces.