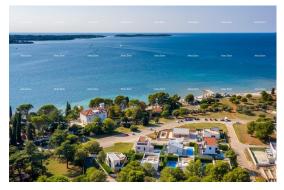

Price: 2.300.000 €

Detached luxury villa with pool.

It consists of ground and first floor.

On the ground floor there is a hallway, toilet, kitchen and dining room, a spacious living room with access to a large covered terrace.

Swimming pool in the yard of the house. Organized beach. Lots of greenery. On the first floor of the house there are 4 bedrooms, each with its own bathroom. In the attic there is a bedroom with a bathroom and a large roof terrace of approx. 30 m2.

Parking in the yard of the house.

Proximity to the beach and the sea is only 100 meters away.

The best location in Fažana!

Furnished! Air-conditioned.

Inhabitable!

Detached luxury villa with pool.

It consists of a ground floor and a first floor.