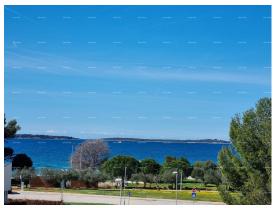

Swimming pool in the yard of the house. Organized beach. Lots of greenery. On the first floor of the house there are 4 bedrooms, each with its own bathroom. In the attic there is a bedroom with a bathroom and a large roof terrace of approx. 30 m2.

Parking in the yard of the house.

Proximity to the beach and the sea is only 100 meters away.

The best location in Fažana!

Furnished! Air-conditioned.

Inhabitable!

Detached luxury villa with pool.

It consists of a ground floor and a first floor.