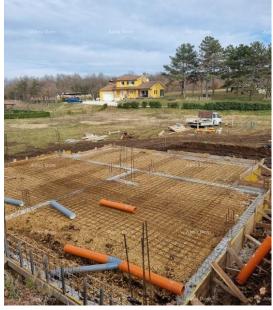

Price: 242.000 €

For sale a detached house in the Roh-Bau phase, Pazin area. For sale a roh-bau house with a swimming pool, gross area of

150 m², net area of

 $120\ m^2$ , located on a plot of  $911\ m^2$ . The house is two-storey and consists of: Ground floor: