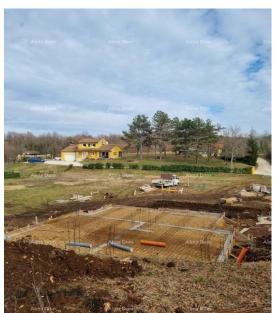

Price: 242.000 €

For sale a detached house in the Roh-Bau phase, Pazin area. For sale a roh-bau house with a swimming pool, gross area of

150 m², net area of

 $120\ m^2$ , located on a plot of  $911\ m^2$ . The house is two-storey and consists of: Ground floor: