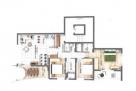

## 383.160 €

Apartment S3 – 109.90 m2. The apartment is located on the first floor of the building. It consists of an entrance area, a living room with a kitchen and a storage room, 3 bedrooms: 1 bedroom with a separate bathroom, another bathroom, a technical room, a loggia and a covered terrace. The apartment has 2 parking spaces.