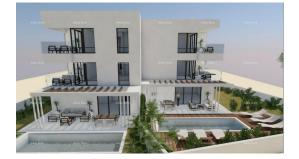

This apartment can be made into 2 apartments: approx. 44m2 and 65m2

New construction with a total of 6 apartments with modern facilities, divided into three floors: ground floor, 1st floor and 2nd floor, each with two 4-room apartments. The staircase will be equipped with an elevator, the building will be fenced with automatic doors. Apartments on the ground floor with garden and swimming pool. Each housing unit has two outdoor parking spaces. Construction: Upper class, underfloor heating, air conditioning in every room, all rooms EDP/TV networked. Parquet in bedrooms, ceramic tiles in other rooms. Each apartment has 2 parking spaces.

Start of construction in October 2023. Completion in May 2025. The building is located in a quiet street with private houses, but it is close to the center of tow...