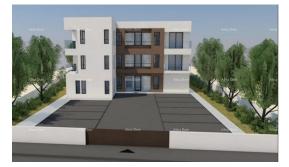

This apartment can be made into 2 apartments: approx. 44m2 and 65m2

New construction with a total of 6 apartments with modern facilities, divided into three floors: ground floor, 1st floor and 2nd floor, each with two 4-room apartments. The staircase will be equipped with an elevator, the building will be fenced with automatic doors. Apartments on the ground floor with garden and swimming pool. Each housing unit has two outdoor parking spaces. Construction: Upper class, underfloor heating, air conditioning in every room, all rooms EDP/TV networked. Parquet in bedrooms, ceramic tiles in other rooms. Each apartment has 2 parking spaces.

Start of construction in October 2023. Completion in May 2025. The building is located in a quiet street with private houses, but it is close to the center of tow...