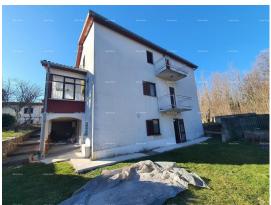

Price : 399.000 €

The house is located on uneven terrain, so the driveway shows 2 floors, and in fact there is another floor on the ground floor on the other side of the house, which in this case is counted as a basement.

Each apartment is about 90m2.

The house is sold fully furnished.

There is also a 24 m2 garage next to the house.

The house is on a plot of 502 m2, but the price includes another plot next to it. So the total is 1200 m2. On that second plot, another holiday home can be built. Here are the conditions requested for the construction of a modern...