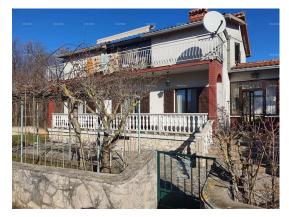

## **ALMA DOM INVEST**

Istarska ulica 8, 52100 Pula mail: azra@almadominvest.com web: www.almadominvest.com

info: +44 7375 637471 | +385 98 420 885

| Code:                     | 20229         |
|---------------------------|---------------|
| Location :                | Labin         |
| Building size :           | 270 m2        |
| Lot size :                | 1203 m2       |
| Distance from center :    | 0 m           |
| Distance from sea :       | 0 m           |
| Seaview:                  | No            |
| Number of floors :        | 3             |
| Number of rooms :         | 8             |
| Number of bathrooms :     | 3             |
| Year of construction :    | n/a           |
| Energy efficiency :       | Not specified |
| Garage :                  | Yes           |
| Parking :                 | Yes           |
| Air conditioning system : | Yes           |
|                           |               |

Price : 399.000 €

The house is located on uneven terrain, so the driveway shows 2 floors, and in fact there is another floor on the ground floor on the other side of the house, which in this case is counted as a basement.