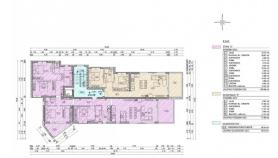

| POLOŽAJ    | OZNAKA  | NAZIV PROSTORIJA<br>POSEBNOG DIJELA<br>NEKRETNINE | KORISNA<br>POVRŠINA<br>m2 | UKUPNA<br>POVRŠINA<br>PODOVA<br>m2 | OCJENA<br>KORISNE<br>VRIJEDNOSTI | KORISNA<br>VRUEDNOST<br>PRIPADAJUĆIH<br>DIJELOVA<br>ETAŽNIH<br>CJELINA | UKUPNA<br>KORISNA<br>VRIJEDNOS |
|------------|---------|---------------------------------------------------|---------------------------|------------------------------------|----------------------------------|------------------------------------------------------------------------|--------------------------------|
|            | LJUBIČ. | STAN 2                                            |                           |                                    |                                  |                                                                        |                                |
| sheet from | Anabas  | POSEBNI DIO                                       | ta Dan                    | 156,85                             | elina Dues                       | ana ben                                                                | 148,41                         |
| 2. KAT     | 2.1     | Ulaz                                              | 10,72                     | 156,85                             | 1.00                             | 10,72                                                                  | 148,41                         |
|            | 2.2     | Kuhinja/blag./dn.boravak                          | 38,67                     |                                    | 1.00                             | 38,67                                                                  |                                |
|            | 2.3     | Kupaonica                                         | 3,03                      |                                    | 1.00                             | 3,03                                                                   |                                |
|            | 2.4     | Soba                                              | 12,71                     |                                    | 1.00                             | 12,71                                                                  |                                |
|            | 2.5     | Kupaonica                                         | 3,75                      |                                    | 1.00                             | 3,75                                                                   |                                |
|            | 2.6     | Hodnik                                            | 9,54                      |                                    | 1.00                             | 9,54                                                                   |                                |
|            | 2.7     | Soba                                              | 16,34                     |                                    | 1.00                             | 16,34                                                                  |                                |
|            | 2.8     | Kupaonica                                         | 3,02                      |                                    | 1.00                             | 3,02                                                                   |                                |
|            | 2.9     | Soba                                              | 13,35                     |                                    | 1.00                             | 13,35                                                                  |                                |
|            | 2.10    | Kupaonica                                         | 5,89                      |                                    | 1.00                             | 5,89                                                                   |                                |
|            | 2.11    | Soba                                              | 15,52                     |                                    | 1.00                             | 15,52                                                                  |                                |
|            | 2.12    | Kupaonica                                         | 3,98                      |                                    | 1.00                             | 3,98                                                                   |                                |
|            | 2.13    | Loggia                                            | 6,91                      |                                    | 0,75                             | 5,18                                                                   |                                |
|            | 2.14    | Balkon natkriven                                  | 13,42                     |                                    | 0,50                             | 6,71                                                                   |                                |
|            |         | PRIPADAK                                          |                           | 37,67                              |                                  |                                                                        | 15,09                          |
|            |         | ZATVORENI DIO                                     |                           |                                    |                                  |                                                                        |                                |
| PODRUM     | 1.15    | Parking mjesto 13                                 | 12,61                     | 25,17                              | 0,50                             | 6,31                                                                   | 12,59                          |
|            | 1.16    | Parking mjesto 14                                 | 12,56                     |                                    | 0,50                             | 6,28                                                                   |                                |
|            |         | OTVORENI DIO                                      |                           |                                    |                                  |                                                                        |                                |
| OKUĆNICA   | P2      | Parking mjesto                                    | 12,50                     | 12,50                              | 0.20                             | 2,50                                                                   | 2,50                           |

Price :

1.307.999 €

A new offer!

Luxury residential and commercial unit of 9 apartments in Opatija.

Apartment 2 is located on the 2nd floor of the building and will have an entrance, a kitchen with a living room and a dining room, 4 bedrooms, 5 bathrooms, a loggia, and a covered balcony.