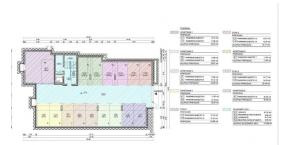

| POLOŽAJ    | OZNAKA  | NAZIV PROSTORIJA<br>POSEBNOG DIJELA<br>NEKRETNINE | KORISNA<br>POVRŠINA<br>m2 | UKUPNA<br>POVRŠINA<br>PODOVA<br>m2 | OCJENA<br>KORISNE<br>VRIJEDNOSTI | KORISNA<br>VRUEDNOST<br>PRIPADAJUĆIH<br>DIJELOVA<br>ETAŽNIH<br>CJELINA | UKUPNA<br>KORISNA<br>VRIJEDNOS |
|------------|---------|---------------------------------------------------|---------------------------|------------------------------------|----------------------------------|------------------------------------------------------------------------|--------------------------------|
|            | LJUBIČ. | STAN 2                                            |                           |                                    |                                  |                                                                        |                                |
| sheet from | Anabas  | POSEBNI DIO                                       | ta Dan                    | 156,85                             | elina Dues                       | ana ben                                                                | 148,41                         |
| 2. KAT     | 2.1     | Ulaz                                              | 10,72                     | 156,85                             | 1.00                             | 10,72                                                                  | 148,41                         |
|            | 2.2     | Kuhinja/blag./dn.boravak                          | 38,67                     |                                    | 1.00                             | 38,67                                                                  |                                |
|            | 2.3     | Kupaonica                                         | 3,03                      |                                    | 1.00                             | 3,03                                                                   |                                |
|            | 2.4     | Soba                                              | 12,71                     |                                    | 1.00                             | 12,71                                                                  |                                |
|            | 2.5     | Kupaonica                                         | 3,75                      |                                    | 1.00                             | 3,75                                                                   |                                |
|            | 2.6     | Hodnik                                            | 9,54                      |                                    | 1.00                             | 9,54                                                                   |                                |
|            | 2.7     | Soba                                              | 16,34                     |                                    | 1.00                             | 16,34                                                                  |                                |
|            | 2.8     | Kupaonica                                         | 3,02                      |                                    | 1.00                             | 3,02                                                                   |                                |
|            | 2.9     | Soba                                              | 13,35                     |                                    | 1.00                             | 13,35                                                                  |                                |
|            | 2.10    | Kupaonica                                         | 5,89                      |                                    | 1.00                             | 5,89                                                                   |                                |
|            | 2.11    | Soba                                              | 15,52                     |                                    | 1.00                             | 15,52                                                                  |                                |
|            | 2.12    | Kupaonica                                         | 3,98                      |                                    | 1.00                             | 3,98                                                                   |                                |
|            | 2.13    | Loggia                                            | 6,91                      |                                    | 0,75                             | 5,18                                                                   |                                |
|            | 2.14    | Balkon natkriven                                  | 13,42                     |                                    | 0,50                             | 6,71                                                                   |                                |
|            |         | PRIPADAK                                          |                           | 37,67                              |                                  |                                                                        | 15,09                          |
|            |         | ZATVORENI DIO                                     |                           |                                    |                                  |                                                                        |                                |
| PODRUM     | 1.15    | Parking mjesto 13                                 | 12,61                     | 25,17                              | 0,50                             | 6,31                                                                   | 12,59                          |
|            | 1.16    | Parking mjesto 14                                 | 12,56                     |                                    | 0,50                             | 6,28                                                                   |                                |
|            |         | OTVORENI DIO                                      |                           |                                    |                                  |                                                                        |                                |
| OKUĆNICA   | P2      | Parking mjesto                                    | 12,50                     | 12,50                              | 0.20                             | 2,50                                                                   | 2,50                           |

Price :

1.307.999 €

A new offer!

Luxury residential and commercial unit of 9 apartments in Opatija.

Apartment 2 is located on the 2nd floor of the building and will have an entrance, a kitchen with a living room and a dining room, 4 bedrooms, 5 bathrooms, a loggia, and a covered balcony.