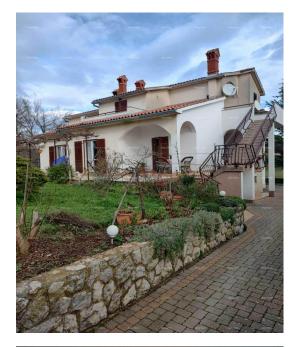

Price :

310.000 €

A detached house with a living area of

225 m2 is for sale in a quiet settlement near Labin. It consists of several floors: basement, ground floor, first and second floor and attic. In the basement there is a tavern, a garage and a summer kitchen with a large terrace and a fireplace. The ground floor consists of a kitchen, a dining room with access to the terrace, a living room and a bathroom. Wooden stairs lead to the first floor, where there are 3 bedrooms.

On the second floor there is a separate apartment with a separate entrance, which consists of a kitchen with a dining room with access to the terrace and a living room, and an attic with a bedroom and a bathroom. There is a parking lot for several cars on the landscaped garden of 872 m2. The heating is central with fuel oil and a pellet stove. It is 2 km from the center of Labin and 7 km from the tourist resort of Rabac. The house is an ideal investment for family life or for renting out for tourist purposes.