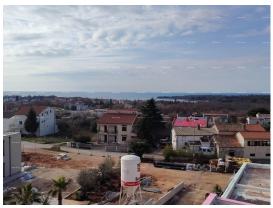

270 m2, of which the residential closed part is 132.95 m2, and the rest is a terrace with a beautiful 180-degree sea view.

The residential-commercial building is divided into three units, the central, southern and northern volume. In total, it will have 78 apartments and 18 commercial units. The building has a swimming pool and an underground garage, where the apartment also has a garage parking space, included in the price.