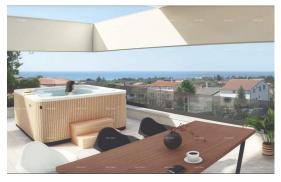

Old price : 855.000 €
New price : 812.000 €

We are selling a penthouse in a new luxury project located on the 3rd floor of a building with an elevator and consisting of:

- (1) entrance hall: 9.35 m2
- (2) bathroom 1: 4.75 m2
- (3) bathroom 2: 9.50 m2
- (4) hallway: 4.85 m2
- (5) storage room: 2.00 m2
- (6) kitchen: 9.30 m2

- (7) living room + dining room: 47.70 m2

- (8) bedroom 1: 15.05 m2 - (9) bedroom 2: 13.85 m2 - (10) bedroom 3: 16.60 m2

- (11) terrace: 136.75 m2 \* coef. 0.25 = 34.19 m2Therefore, the apartment has a floor area of

270 m2, of which the residential closed part is 132.95 m2, and the rest is a terrace with a beautiful 180-degree sea view.

The residential-commercial building is divided into three units, the central, southern and northern volume. In total, it will have 78 apartments and 18 commercial units. The building has a swimming pool and an underground garage, where the apartment also has a garage parking space, included in the price.