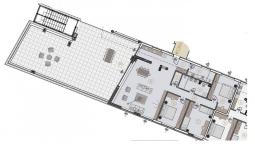

Old price : 855.000 €
New price : 812.000 €

We are selling a penthouse in a new luxury project located on the 3rd floor of a building with an elevator and consisting of:

- (1) entrance hall: 9.35 m2
- (2) bathroom 1: 4.75 m2
- (3) bathroom 2: 9.50 m2
- (4) hallway: 4.85 m2
- (5) storage room: 2.00 m2
- (6) kitchen: 9.30 m2

- (7) living room + dining room: 47.70 m2

- (8) bedroom 1: 15.05 m2 - (9) bedroom 2: 13.85 m2 - (10) bedroom 3: 16.60 m2

- (11) terrace: 136.75 m2 \* coef. 0.25 = 34.19 m2Therefore, the apartment has a floor area of

270 m2, of which the residential closed part is 132.95 m2, and the rest is a terrace with a beautiful 180-degree sea view.

The residential-commercial building is divided into three units, the central, southern and northern volume. In total, it will have 78 apartments and 18 commercial units. The building has a swimming pool and an underground garage, where the apartment also has a garage parking space, included in the price.