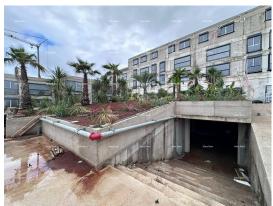

270 m2, of which the residential closed part is 132.95 m2, and the rest is a terrace with a beautiful 180-degree sea view.

The residential-commercial building is divided into three units, the central, southern and northern volume. In total, it will have 78 apartments and 18 commercial units. The building has a swimming pool and an underground garage, where the apartment also has a garage parking space, included in the price.