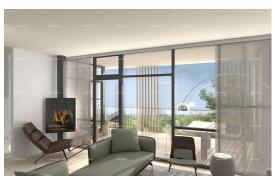

## APARTMENT A, Building B1

A duplex three-bedroom apartment, south-west oriented, located in a beautiful area 2 kilometers from the center of Rovinj.

The ground floor consists of an entrance area, a toilet, a storage room, a kitchen with a dining area, and a living room with internal stairs.

The first floor includes two bedrooms, a wardrobe, a bathroom, and a loggia. The outdoor areas include a covered terrace, a terrace with a pergola awning (3.12  $m^2$ ), and a garden (10.32  $m^2$ ) on the ground floor.