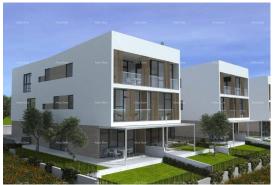

Price: 505.395 €

Sale of Modern Apartments in a New Building, Rovinj

## APARTMENT A, Building B1

A duplex three-bedroom apartment, south-west oriented, located in a beautiful area 2 kilometers from the center of Rovinj.

The ground floor consists of an entrance area, a toilet, a storage room, a kitchen with a dining area, and a living room with internal stairs.