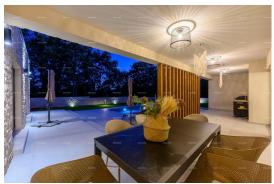

The exclusive space was decorated by a recognized Croatian academic painter and interior designer.

Ground floor with a modern L-plan design, with a spacious terrace that includes a summer kitchen and a space for rest and relaxation.

The floor plan is conceived as a combination of two separate zones - day and night, which are united with a large terrace and yard.

The living area includes a modernly equipped kitchen with a pantry, a dining room, a living room and a small guest toilet, as well as a wardrobe space in the hall.