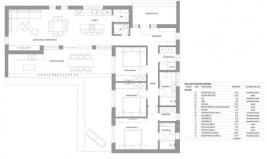

The floor plan is conceived as a combination of two separate zones - day and night, which are united with a large terrace and yard.

The living area includes a modernly equipped kitchen with a pantry, a dining room, a living room and a small guest toilet, as well as a wardrobe space in the hall.

The night part of the house consists of the parents' room with a private bathroom and wardrobe, and two additional rooms (possibility of a double or children's room), a bathroom and a technical room.

Large sliding walls in the bedrooms and living room provide openness and connection to the terrace that offers a view of the pool, contributi...