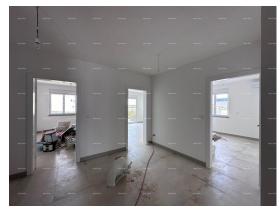

Price :

530.000 €

Near Banjol! Luxurious new building!

Apartment 1, ground floor - 109.91 m2, consists of the following rooms: - spacious entrance hall of 16.47 m2,

- kitchen with dining area and living room - 23.9 m2, which leads to a large covered terrace of 16.50 m2 with a sea view.

- bedrooms of 10.81 m2,
- bedrooms of 12.73 m2 with access to the terrace
- bedrooms of 14.64 m2 with their own bathroom of 4.56 m2
- bathroom of 6.87 m2.
- The total area of

the apartment without the terrace and other related areas is 93 m2. The apartment has a parking space in front of the building. Floor heating in all rooms, and each room has a separate thermostat for temperature regulation.