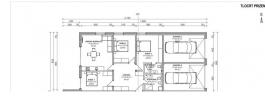

Price :

530.000 €

Near Banjol! Luxurious new building!

Apartment 1, ground floor - 109.91 m2, consists of the following rooms: - spacious entrance hall of 16.47 m2,

- kitchen with dining area and living room - 23.9 m2, which leads to a large covered terrace of 16.50 m2 with a sea view.

- bedrooms of 10.81 m2,
- bedrooms of 12.73 m2 with access to the terrace
- bedrooms of 14.64 m2 with their own bathroom of 4.56 m2
- bathroom of 6.87 m2.
- The total area of

the apartment without the terrace and other related areas is 93 m2. The apartment has a parking space in front of the building. Floor heating in all rooms, and each room has a separate thermostat for temperature regulation.