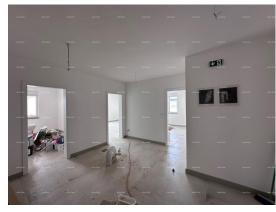

Price :

530.000 €

Near Banjol! Luxurious new building!

Apartment 1, ground floor - 109.91 m2, consists of the following rooms: - spacious entrance hall of 16.47 m2,

- kitchen with dining area and living room - 23.9 m2, which leads to a large covered terrace of 16.50 m2 with a sea view.

- bedrooms of 10.81 m2,
- bedrooms of 12.73 m2 with access to the terrace
- bedrooms of 14.64 m2 with their own bathroom of 4.56 m2
- bathroom of 6.87 m2.
- The total area of

the apartment without the terrace and other related areas is 93 m2. The apartment has a parking space in front of the building. Floor heating in all rooms, and each room has a separate thermostat for temperature regulation.