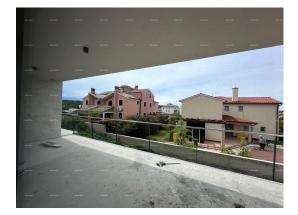

Price :

530.000 €

Near Banjol! Luxurious new building!

Apartment 1, ground floor - 109.91 m2, consists of the following rooms: - spacious entrance hall of 16.47 m2,

- kitchen with dining area and living room - 23.9 m2, which leads to a large covered terrace of 16.50 m2 with a sea view.

All necessary installations for installing a summer kitchen and jacuzzi have been carried out on the terrace. Down the stairs from the terrace is a relaxation area with a swimming pool and a sunbathing area. The buyer is waiting for a decision on the covering in the pool - foil, tiles or other. Further in the apartment there are