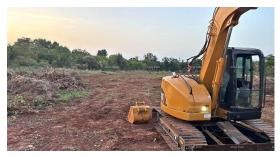

Price: 344.000 €

Building land for sale, 4300m2 in the industrial-business zone Šišan. The land is rectangular in shape, completely leveled and filled. The land is about 300m away from the main paved road. From the paved part of the road leads a wide, paved macadam about 5 m wide. In accordance with the spatial plan of the Municipality of Ližnjan, production, construction of warehouses and/or storage or storage of caravans and boats on dry dock is possible on that part.