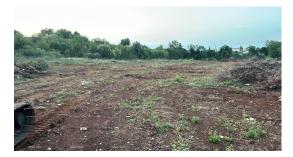

Price: 344.000 €

Building land for sale, 4300m2 in the industrial-business zone Šišan. The land is rectangular in shape, completely leveled and filled. The land is about 300m away from the main paved road. From the paved part of the road leads a wide, paved macadam about 5 m wide. In accordance with the spatial plan of the Municipality of Ližnjan, production, construction of warehouses and/or storage or storage of caravans and boats on dry dock is possible on that part.