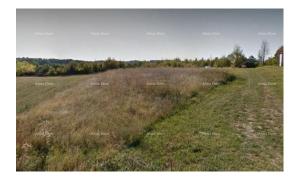

| Price : 108.150 € |  |
|-------------------|--|
|-------------------|--|

We are selling two construction plots before the entrance to the town of Pazin itself.

The plots are located on flat ground

surface area 1400 m2, price 108,150 EUR.

The terrain has access to the local paved road and communal infrastructure in the immediate vicinity.

The land is ideal for building a family house.

The possibility of agreement on the price of the land is left.