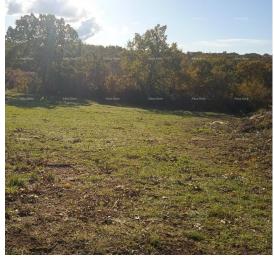

Price: 86.100 €

Building plot for sale, 760 m2, in a quiet location, Kaštel. It has an access road

The necessary infrastructure is nearby.

It is located 5 km from the sea, 2 km from the border with Slovenia.