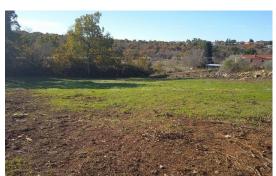

Price: 86.100 €

Building plot for sale, 760 m2, in a quiet location, Kaštel. It has an access road

The necessary infrastructure is nearby.

It is located 5 km from the sea, 2 km from the border with Slovenia.