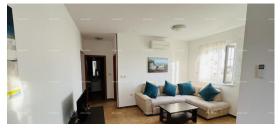

The apartment is spread over two floors, a high ground floor and a semi-basement. It contains 2 spacious bedrooms, 2 comfortable living rooms, 2 modern bathrooms/toilets, a fully equipped kitchen, a staircase and a storage room. The owner's parking space is already included in the price.

## Comfort and accessories:

The two-story apartment is surrounded by nature and a peaceful environment and offers a beautiful view of the surroundings. A large garden with a fireplace and a covered outdoor terrace - ideal for family gatherings or relaxed evenings. The equipment includes a kitchen with modern appliances (dishwasher and washing machine), 2 bathrooms/wc, furniture (including 2 large sofas, wardrobes, 2 beds) and an indoor wood stove. Distance from the sea: approx. 200 m.