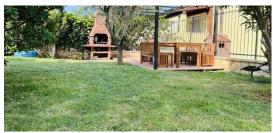

## Comfort and accessories:

The two-story apartment is surrounded by nature and a peaceful environment and offers a beautiful view of the surroundings. A large garden with a fireplace and a covered outdoor terrace - ideal for family gatherings or relaxed evenings. The equipment includes a kitchen with modern appliances (dishwasher and washing machine), 2 bathrooms/wc, furniture (including 2 large sofas, wardrobes, 2 beds) and an indoor wood stove. Distance from the sea: approx. 200 m.