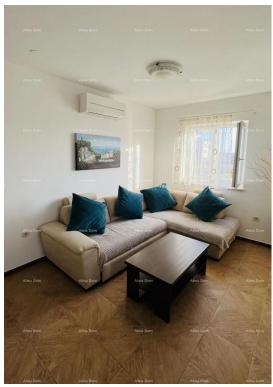

The apartment is spread over two floors, a high ground floor and a semi-basement. It contains 2 spacious bedrooms, 2 comfortable living rooms, 2 modern bathrooms/toilets, a fully equipped kitchen, a staircase and a storage room. The owner's parking space is already included in the price.

## Comfort and accessories:

The two-story apartment is surrounded by nature and a peaceful environment and offers a beautiful view of the surroundings. A large garden with a fireplace and a covered outdoor terrace - ideal for family gatherings or relaxed evenings. The equipment includes a kitchen with modern appliances (dishwasher and washing machine), 2 bathrooms/wc, furniture (including 2 large sofas, wardrobes, 2 beds) and an indoor wood stove. Distance from the sea: approx. 200 m.