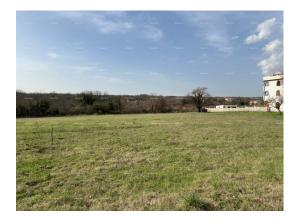

| Price : | 38.000 € |
|---------|----------|
|---------|----------|

We are selling a building plot near all the necessary infrastructure. The plot is located in the vicinity of Prodol, it has a regular shape and has an access road.