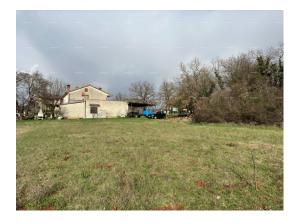

| Price : | 38.000 € |
|---------|----------|
|---------|----------|

We are selling a building plot near all the necessary infrastructure. The plot is located in the vicinity of Prodol, it has a regular shape and has an access road.