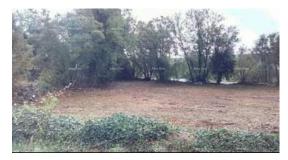

Price: 99.910 €

Marčana, building plot. Area: 1075 m2. Building plot with direct access from two sides to the asphalted road. The land consists of up to three parceled cadastral parcels that are sold together. Electricity and water are within a few meters. The land is suitable for building 1 or 2 family houses. The distance to the first beach is only 6 minutes. by car, the first shop is 600 meters away, restaurants and taverns are 6 minutes away. Neat ownership 1/1.