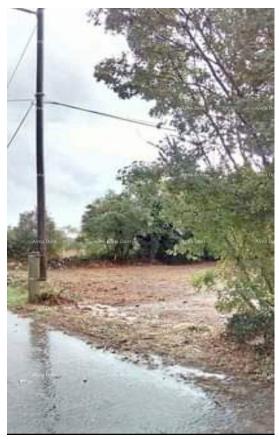

Price: 99.910 €

Marčana, building plot. Area: 1075 m2. Building plot with direct access from two sides to the asphalted road. The land consists of up to three parceled cadastral parcels that are sold together. Electricity and water are within a few meters. The land is suitable for building 1 or 2 family houses. The distance to the first beach is only 6 minutes. by car, the first shop is 600 meters away, restaurants and taverns are 6 minutes away. Neat ownership 1/1.