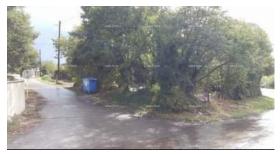

Price: 99.910 €

Marčana, building plot. Area: 1075 m2. Building plot with direct access from two sides to the asphalted road. The land consists of up to three parceled cadastral parcels that are sold together. Electricity and water are within a few meters. The land is suitable for building 1 or 2 family houses. The distance to the first beach is only 6 minutes. by car, the first shop is 600 meters away, restaurants and taverns are 6 minutes away. Neat ownership 1/1.