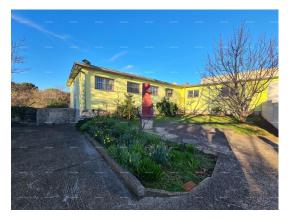

Price : 270.000 €

Verudela! Residential purpose!

The offer is a building plot of 516 m2.

Possibility of building 6 residential units.

40% of the plot is built, 3 floors up to a height of 10 meters.

Water and electricity to the plot.

Proximity to Valseline beach, only 150 meters away.

There is an existing warehouse on the plot, which has been mapped and has an Operating Permit.

Ideal location for living! The only building plot within 500 meters.