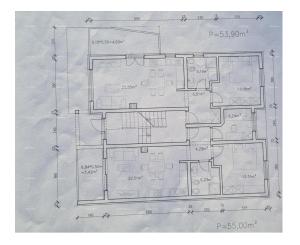

Price : 270.000 €

Verudela! Residential purpose!

The offer is a building plot of 516 m2.

Possibility of building 6 residential units.

40% of the plot is built, 3 floors up to a height of 10 meters.

Water and electricity to the plot.