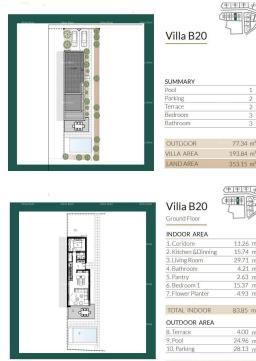

|  | s Dees |
|--|--------|
|--|--------|

| SUMMARY<br>Pool                                                                                                                                                                                    | 1                                                                                |
|----------------------------------------------------------------------------------------------------------------------------------------------------------------------------------------------------|----------------------------------------------------------------------------------|
| Parking                                                                                                                                                                                            | 2                                                                                |
| Terrace                                                                                                                                                                                            | 2                                                                                |
| Bedroom                                                                                                                                                                                            | 3                                                                                |
| Bathroom                                                                                                                                                                                           | 3                                                                                |
| OUTDOOR                                                                                                                                                                                            | 77.34 n                                                                          |
| VILLA AREA                                                                                                                                                                                         | 193.84 n                                                                         |
| LAND AREA                                                                                                                                                                                          | 353.15 n                                                                         |
| Villa B20<br>Ground Floor                                                                                                                                                                          |                                                                                  |
| The DLO                                                                                                                                                                                            |                                                                                  |
| Ground Floor                                                                                                                                                                                       |                                                                                  |
| Ground Floor                                                                                                                                                                                       | 15.74                                                                            |
| Ground Floor<br>INDOOR AREA<br>1. Coridore                                                                                                                                                         | 15.74<br>29.71                                                                   |
| Ground Floor<br>INDOOR AREA<br>1. Coridore<br>2. Kitchen & Dinning<br>3. Living Room<br>4. Bathroom                                                                                                | 15.74 r<br>29.71 r<br>4.21 r                                                     |
| Ground Floor<br>INDOOR AREA<br>1. Coridore<br>2. Kitchen &Dinning<br>3. Living Room<br>4. Bathroom<br>5. Pantry                                                                                    | 15.74 r<br>29.71 r<br>4.21 r<br>2.63 r                                           |
| Ground Floor<br>INDOOR AREA<br>1. Coridore<br>2. Kitchen &Dinning<br>3. Living Room<br>4. Bathroom<br>5. Pantry<br>6. Bedroom 1                                                                    | 15.74 r<br>29.71 r<br>4.21 r<br>2.63 r<br>15.37 r                                |
| Ground Floor<br>INDOOR AREA<br>1. Coridore<br>2. Kitchen &Dinning<br>3. Living Room<br>4. Bathroom<br>5. Pantry                                                                                    | 11.26 r<br>15.74 r<br>2.711 r<br>4.21 r<br>15.37 r<br>4.93 r                     |
| Ground Floor<br>INDOOR AREA<br>1. Coridore<br>2. Kitchen &Dinning<br>3. Living Room<br>4. Bathroom<br>5. Pantry<br>6. Bedroom 1                                                                    | 15.74 r<br>29.71 r<br>4.21 r<br>2.63 r<br>15.37 r                                |
| Ground Floor<br>INDOOR AREA<br>1. Coridore<br>2. Kitchen &Dinning<br>3. Living Room<br>4. Bathroom<br>5. Pantry<br>6. Bedroom 1<br>7. Flower Planter<br>TOTAL INDOOR<br>OUTDOOR AREA               | 15.74 r<br>29.71 r<br>4.21 r<br>2.63 r<br>15.37 r<br>4.93 r<br>83.85 r           |
| Ground Floor<br>INDOOR AREA<br>1. Coridore<br>2. Kitchen &Dinning<br>3. Living Room<br>4. Bathroom<br>5. Pantry<br>6. Bedroom 1<br>7. Flower Planter<br>TOTAL INDOOR<br>OUTDOOR AREA<br>8. Terrace | 15.74 r<br>29.71 r<br>4.21 r<br>2.63 r<br>15.37 r<br>4.93 r<br>83.85 r<br>4.00 r |
| Ground Floor<br>INDOOR AREA<br>1. Coridore<br>2. Kitchen &Dinning<br>3. Living Room<br>4. Bathroom<br>5. Pantry<br>6. Bedroom 1<br>7. Flower Planter<br>TOTAL INDOOR<br>OUTDOOR AREA               | 15.74 r<br>29.71 r<br>4.21 r<br>2.63 r<br>15.37 r<br>4.93 r<br>83.85 r           |

| Villa B20<br>First Floor |                      |
|--------------------------|----------------------|
| INDOOR AREA              |                      |
| 1. Stair                 | 5.18 m <sup>2</sup>  |
| 2. Coridore              | 4.95 m <sup>2</sup>  |
| 3. Bedroom 2             | 26.50 m <sup>2</sup> |
| 4. Bathroom 2            | 5.31 m <sup>2</sup>  |
| 5. Bedroom 3             | 25.83 m <sup>2</sup> |
| 6. Bathroom 3            | 6.42 m <sup>2</sup>  |
| TOTAL INDOOR             | 74.19 m²             |
| OUTDOOR AREA             |                      |
| 7. Terrace               | 20.25 m <sup>2</sup> |
| TOTAL OUTDOOR            | 20.25 m <sup>2</sup> |

Villa B20, with a total area of 211.95 m2, consists of a ground floor and a first floor. On the ground floor there is a hallway, living room, kitchen with dining room, bathroom, bedroom, pantry and a green area for flowers. The first floor is accessed by stairs and consists of a hallway, 2 bedrooms, 2 bathrooms and a large covered terrace.