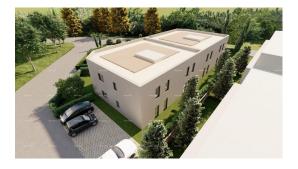

Old price : on request €
New price : 230.000 €

Apartment for sale in Tara near Poreč (8 km).

Due to its location and contents, this property is an ideal investment for family life as well as for vacation or tourist rental.

The apartment is on the ground floor, 76.56 m2, has a front and back garden of 82 m2, and the second has 67 m2 (for jacuzzi, summer kitchen, fireplace, etc.). The apartment consists of a hallway, kitchen and living room, 2 bedrooms, bathroom, pantry, terrace (8.25 m2).

In addition to high-quality construction, the building will be equipped with top-quality equipment such as thermal insulation of the building (10 cm), roof insulation 20 cm, high-quality aluminum and PVC joinery, each apartment also includes 2 air conditioners, top-quality ceramics (customers choose ceramics or laminate) anti-burglary and fireproof entrance door, equipped bathroom with sanitary facilities, parking spaces are located in front of the building (each apartment has 2 parking spaces).