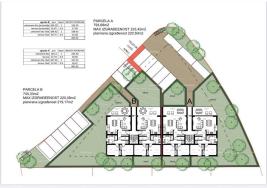

The apartment is on the ground floor, 76.56 m2, has a front and back garden of 82 m2, and the second has 67 m2 (for jacuzzi, summer kitchen, fireplace, etc.). The apartment consists of a hallway, kitchen and living room, 2 bedrooms, bathroom, pantry, terrace (8.25 m2).

In addition to high-quality construction, the building will be equipped with top-quality equipment such as thermal insulation of the building (10 cm), roof insulation 20 cm, high-quality aluminum and PVC joinery, each apartment also includes 2 air conditioners, top-quality ceramics (customers choose ceramics or laminate) anti-burglary and fireproof entrance door, equipped bathroom with sanitary facilities, parking spaces are located in front of the building (each apartment has 2 parking spaces).