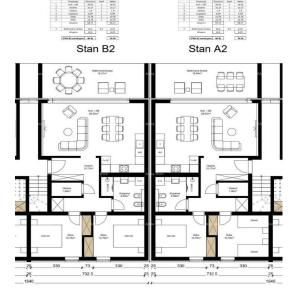

The apartment is on the ground floor, 76.56 m2, has a front and back garden of 82 m2, and the second has 67 m2 (for jacuzzi, summer kitchen, fireplace, etc.). The apartment consists of a hallway, kitchen and living room, 2 bedrooms, bathroom, pantry, terrace (8.25 m2).

In addition to high-quality construction, the building will be equipped with top-quality equipment such as thermal insulation of the building (10 cm), roof insulation 20 cm, high-quality aluminum and PVC joinery, each apartment also includes 2 air conditioners, top-quality ceramics (customers choose ceramics or laminate) anti-burglary and fireproof entrance door, equipped bathroom with sanitary facilities, parking spaces are located in front of the building (each apartment has 2 parking spaces).