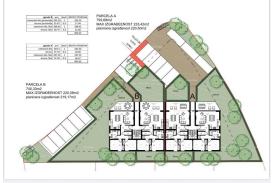

The apartment is on the ground floor, 76.56 m2, has a front and back garden of 82 m2, and the second has 67 m2 (for jacuzzi, summer kitchen, fireplace, etc.). The apartment consists of a hallway, kitchen and living room, 2 bedrooms, bathroom, pantry, terrace.