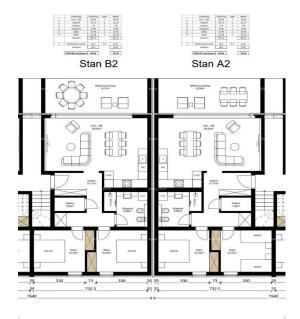

The apartment is on the ground floor, 76.56 m2, has a front and back garden of 82 m2, and the second has 67 m2 (for jacuzzi, summer kitchen, fireplace, etc.). The apartment consists of a hallway, kitchen and living room, 2 bedrooms, bathroom, pantry, terrace.

In addition to high-quality construction, the building will be equipped with top-quality equipment such as thermal insulation of the building (10 cm), roof insulation 20 cm, high-quality aluminum and PVC joinery, each apartment also includes 2 air conditioners, top-quality ceramics (customers choose ceramics or laminate) anti-burglary and fireproof entrance door, equipped bathroom with sanitary facilities, parking spaces are located in front of the building (each apartment has 2 parking spaces).