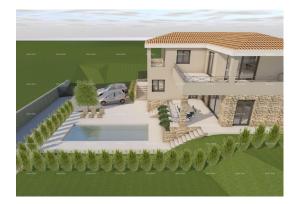

Price: 120.000 €

Sale of construction land with a project!

In Bibići town, we are selling a building plot of 608m2.

The land is just a few minutes drive from Svetvinčentat and has a project for building a house with a swimming pool.