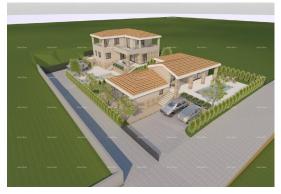

Price: 120.000 €

Sale of construction land with a project!

In Bibići town, we are selling a building plot of 608m2.

The land is just a few minutes drive from Svetvinčentat and has a project for building a house with a swimming pool.