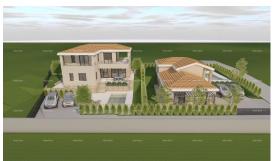

Price: 120.000 €

Sale of construction land with a project!

In Bibići town, we are selling a building plot of 608m2.

The land is just a few minutes drive from Svetvinčentat and has a project for building a house with a swimming pool.