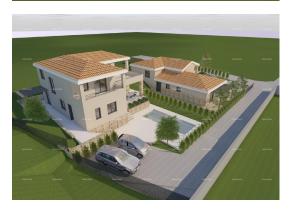

Price: 120.000 €

Sale of construction land with a project!

In Bibići town, we are selling a building plot of 608m2.

The land is just a few minutes drive from Svetvinčentat and has a project for building a house with a swimming pool.