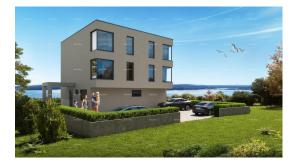

## 648.000 €

New in the offer!!

We are selling apartments in a new residential project in Medulin, only 200m from the sea.

The residential building has three floors and only three apartments.

Apartment 2 is located on the 1st floor of the building, with a net area of

## 144.82 m2.

The apartment consists of a hallway, kitchen, dining room and living room, 2 bedrooms with bathrooms, utility room (laundry room) and entrance hall, large covered terrace, storage room in the basement of 28.65 m2.