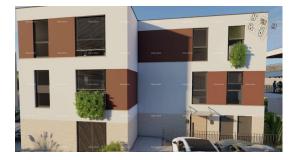

## RESIDENTIAL BUILDINGS UNDER CONSTRUCTION, Medulin!

We offer apartments under construction, ten new buildings. The buildings have a ground floor and two floors. The building has a flat, passable roof.

There are only 3 apartments in each building.

Apartment S1, net area 78.09m2, is located on the ground floor of building 6.

It consists of a wardrobe + hallway, 2 bedrooms, bathroom, kitchen with living room and dining room, covered terrace and garden of 131.27 m2. The apartment has a parking space PM4 (2.5m2).