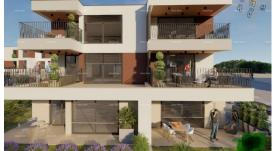

## RESIDENTIAL BUILDINGS UNDER CONSTRUCTION, Medulin!

We offer apartments under construction, ten new buildings. The buildings have a ground floor and two floors. The building has a flat, passable roof.

There are only 3 apartments in each building.

Apartment S1, net area 78.09m2, is located on the ground floor of building 6.

It consists of a wardrobe + hallway, 2 bedrooms, bathroom, kitchen with living room and dining room, covered terrace and garden of 131.27 m2. The apartment has a parking space PM4 (2.5m2).