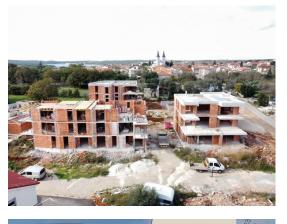

## RESIDENTIAL BUILDINGS UNDER CONSTRUCTION, Medulin!

We offer apartments under construction, ten new buildings. The buildings have a ground floor and two floors. The building has a flat, passable roof.

There are only 3 apartments in each building.

Apartment S1, net area 78.09m2, is located on the ground floor of building 6.

It consists of a wardrobe + hallway, 2 bedrooms, bathroom, kitchen with living room and dining room, covered terrace and garden of 131.27 m2. The apartment has a parking space PM4 (2.5m2).