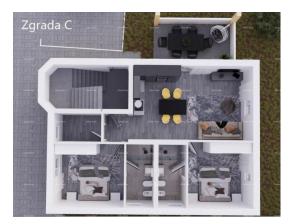

Apartment C is located on the 2nd floor of building C and consists of: hallway, living room with kitchen and dining room, 2 bedrooms with bathrooms, toilet, and terrace.

The apartment will have underfloor heating, air conditioning, and mosquito nets in all rooms.

Parquet floors are in the bedrooms and high-quality ceramics are in the other rooms.

The apartment has 2 parking spaces that are included in the price.

Completion of construction is planned for June, 6/2024.