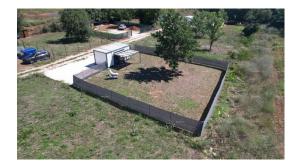

Agricultural land for sale, 471m2 in Rovinj. It is 900 m from the sea and 2 km from the center of Rovinj. There is no water on the land, but the neighboring plots have boreholes, electricity is via a 1kw solar panel. It is also possible to sell without a container.