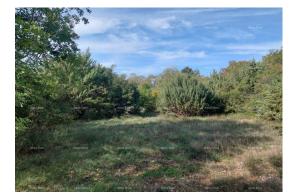

Price: 42.230 €

Agricultural land 6791 m2, between Rovinj and Rovinjsko Selo. The main white road along the old railway line leads to the plot. Access by car. Surrounded by olive groves. Flat, rectangular terrain.