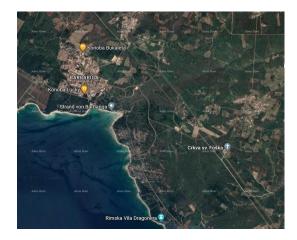

| Price : 59.000 € |  |
|------------------|--|
|------------------|--|

Agricultural land for sale near the village of Barbariga, about 800m from the sea.

The land of 1434 m2 is located across the street from the Brijuni National Park.

The land has a regular shape, near the water supply. Neat ownership.

\*Possibility of buying other agricultural land located right next to this land. Size 614m2, at a price of 25,200 Euros.

For more information, please contact: