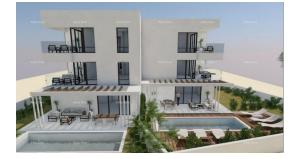

This apartment can be made into 2 apartments: approx. 44m2 and 65m2

New construction with a total of 6 apartments with modern facilities, divided into three floors: ground floor, 1st floor and 2nd floor, each with two 4-room apartments. The staircase will be equipped with an elevator, the building will be fenced with automatic doors. Apartments on the ground floor with garden and swimming pool. Each housing unit has two outdoor parking spaces. Construction: Upper class, underfloor heating, air conditioning in every room, all rooms EDP/TV networked. Parquet in bedrooms, ceramic tiles in other rooms. Each apartment has 2 parking spaces.