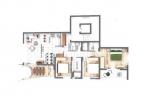

## Price :

383.160 €

Apartment S5 – 109.78 m2. It is located on the second floor of the building. It consists of an entrance area, a living room with a kitchen and a storage room, 3 bedrooms: 1 bedroom with a separate bathroom, another bathroom, a technical room, a loggia and an uncovered terrace. The apartment has 2 parking spaces.