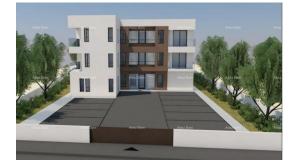

This apartment can be made into 2 apartments: approx. 44m2 and 65m2

New construction with a total of 6 apartments with modern facilities, divided into three floors: ground floor, 1st floor and 2nd floor, each with two 4-room apartments. The staircase will be equipped with an elevator, the building will be fenced with automatic doors. Apartments on the ground floor with garden and swimming pool. Each housing unit has two outdoor parking spaces. Construction: Upper class, underfloor heating, air conditioning in every room, all rooms EDP/TV networked. Parquet in bedrooms, ceramic tiles in other rooms. Each apartment has 2 parking spaces.

Start of construction in October 2023. Completion in May 2025. The building is located in a quiet street with private houses, but it is close to the center of town. Nume...