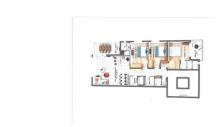

Price: 373.300 €

Apartment S4 – 106.93 m2. It is located on the first floor of the building. It consists of an entrance area, a living room with a kitchen and a storage room, 3 bedrooms: 2 bedrooms with a separate bathroom, another bathroom, a storage room, a technical room, 2 covered terraces. The apartment has 2 parking spaces.