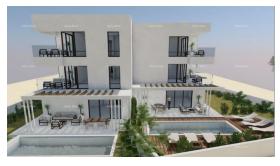

This apartment can be made into 2 apartments: approx. 34m2 and 73m2

New construction with a total of 6 apartments with modern facilities, divided into three floors: ground floor, 1st floor and 2nd floor, each with two 4-room apartments. The staircase will be equipped with an elevator, the building will be fenced with automatic doors. Apartments on the ground floor with garden and swimming pool. Each housing unit has two outdoor parking spaces. Construction: Upper class, underfloor heating, air conditioning in every room, all rooms EDP/TV networked. Parquet in bedrooms, ceramic tiles in other rooms. Each apartment has 2 parking spaces.