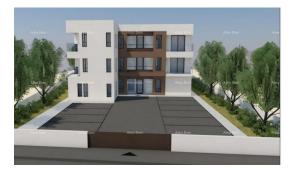

This apartment can be made into 2 apartments: approx. 34m2 and 73m2

New construction with a total of 6 apartments with modern facilities, divided into three floors: ground floor, 1st floor and 2nd floor, each with two 4-room apartments. The staircase will be equipped with an elevator, the building will be fenced with automatic doors. Apartments on the ground floor with garden and swimming pool. Each housing unit has two outdoor parking spaces. Construction: Upper class, underfloor heating, air conditioning in every room, all rooms EDP/TV networked. Parquet in bedrooms, ceramic tiles in other rooms. Each apartment has 2 parking spaces.

Start of construction in October 2023. Completion in May 2025.

The building is located in a quiet street with private houses, but it is close to the center of town. Num...