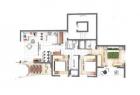

## Price :

383.160 €

Apartment S3 – 109.90 m2. The apartment is located on the first floor of the building. It consists of an entrance area, a living room with a kitchen and a storage room, 3 bedrooms: 1 bedroom with a separate bathroom, another bathroom, a technical room, a loggia and a covered terrace. The apartment has 2 parking spaces.