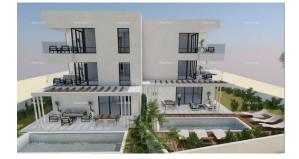

This apartment can be made into 2 apartments: approx. 44m2 and 65m2

New construction with a total of 6 apartments with modern facilities, divided into three floors: ground floor, 1st floor and 2nd floor, each with two 4-room apartments. The staircase will be equipped with an elevator, the building will be fenced with automatic doors. Apartments on the ground floor with garden and swimming pool. Each housing unit has two outdoor parking spaces. Construction: Upper class, underfloor heating, air conditioning in every room, all rooms EDP/TV networked. Parquet in bedrooms, ceramic tiles in other rooms. Each apartment has 2 parking spaces.

Start of construction in October 2023. Completion in May 2025. The building is located in a quiet street with private houses, but it is close to the center of tow...