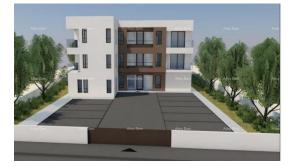

This apartment can be made into 2 apartments: approx. 44m2 and 65m2

New construction with a total of 6 apartments with modern facilities, divided into three floors: ground floor, 1st floor and 2nd floor, each with two 4-room apartments. The staircase will be equipped with an elevator, the building will be fenced with automatic doors. Apartments on the ground floor with garden and swimming pool. Each housing unit has two outdoor parking spaces. Construction: Upper class, underfloor heating, air conditioning in every room, all rooms EDP/TV networked. Parquet in bedrooms, ceramic tiles in other rooms. Each apartment has 2 parking spaces.

Start of construction in October 2023. Completion in May 2025. The building is located in a quiet street with private houses, but it is close to the center of tow...