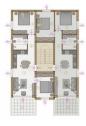

Apartment S6 is located on the 2nd floor of the building and consists of an entrance hall, living room with kitchen and dining room, 2 bedrooms, bathroom and covered terrace.