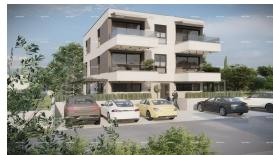

| Price : | 246.720 € |
|---------|-----------|
|         |           |

Apartments for sale in a smaller building in Banjole!

The building consists of 3 floors, ground floor, 1st and 2nd floor. The building has a total of 6 apartments and is currently under construction.

Apartment S6 is located on the 2nd floor of the building and consists of an entrance hall, living room with kitchen and dining room, 2 bedrooms, bathroom and covered terrace.