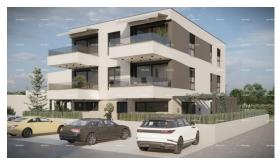

| Price : | 246.720 € |
|---------|-----------|
|         |           |

Apartments for sale in a smaller building in Banjole!

The building consists of 3 floors, ground floor, 1st and 2nd floor. The building has a total of 6 apartments and is currently under construction.

Apartment S6 is located on the 2nd floor of the building and consists of an entrance hall, living room with kitchen and dining room, 2 bedrooms, bathroom and covered terrace.