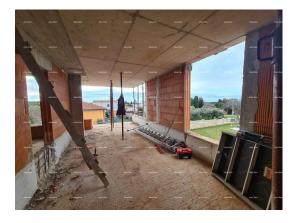

| Price : | 246.720 € |
|---------|-----------|
|         |           |

Apartments for sale in a smaller building in Banjole!

The building consists of 3 floors, ground floor, 1st and 2nd floor. The building has a total of 6 apartments and is currently under construction.

Apartment S6 is located on the 2nd floor of the building and consists of an entrance hall, living room with kitchen and dining room, 2 bedrooms, bathroom and covered terrace.