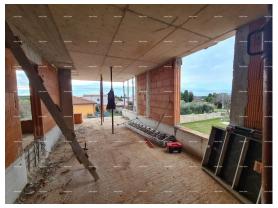

Apartments for sale in a smaller building in Banjole!

The building consists of 3 floors, ground floor, 1st and 2nd floor. The building has a total of 6 apartments and is currently under construction.

Apartment S4 is located on the 1st floor of the building and consists of an entrance hall, kitchen, living room, dining room, 2 bedrooms, bathroom and covered terrace.

## Apartment equipment:

- superior construction with a 25 cm thermal profi block
- thermally superior PVC carpentry in anthracite color with blinds and mosquito nets
- facade EPS 10 cm
- 1x mitsubishi air conditioner with heating and cooling (optional extra with payment)
- electric underfloor heating throughout the apartment with digital thermostats
- additional wall heater with remote control in the bathroom
- in the bathroom, a walk-in shower and Geberit toilet system with a soft-close board
- modern Ariston boilers of 100 liters
- modern and high-quality Italian ceramics in the apartment and terrace and laminate in the bedrooms rooms (possible ceramics)
- asphalt marked parking space
- electricity and water supply on the terrace on the ground floo...