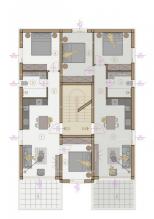

| br.                     | naziv prostorije  | netto mº | koef | netto x koef. m |
|-------------------------|-------------------|----------|------|-----------------|
| 1                       | Kuhinja+db+blag.  | 24,13    | 1    | 24.13           |
| 2                       | Predsoblje        | 3,35     | 1    | 3.35            |
| 3                       | Kupaonica         | 5,17     | 1    | 5.17            |
| 4                       | Spavaća soba      | 11,18    | 1    | 11.18           |
| 5                       | Spavaća soba      | 12,88    | 1    | 12.88           |
| STAN S4 zatvoreno neto: |                   | 56.71    |      | 56.71           |
| 6                       | Natkrivena terasa | 8,80     | 0,50 | 4.40            |
| STAN S4 ukupno neto:    |                   | 65.51    |      | 61,11           |

Apartments for sale in a smaller building in Banjole!

The building consists of 3 floors, ground floor, 1st and 2nd floor. The building has a total of 6 apartments and is currently under construction.

Apartment S4 is located on the 1st floor of the building and consists of an entrance hall, kitchen, living room, dining room, 2 bedrooms, bathroom and covered terrace.