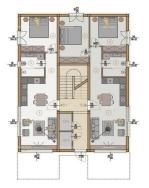

Apartment S2 is located on the ground floor of the building and consists of an entrance hall, kitchen, living room, dining room, 2 bedrooms, bathroom and covered terrace. The apartment has a garden of 77.5 m2 and 1 parking space.