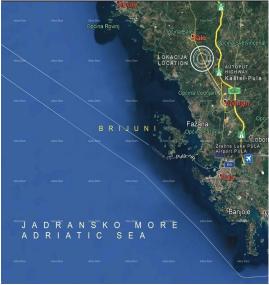

Excellent location and connection, near the main road Vodnjan-Bale, and near the sea, which is approximately 3 km away.

Pula is only 10 km away, Rovinj the same.

It is possible to build a tourist village on the land with 25 accommodation facilities with a total accommodation capacity of 120 beds.