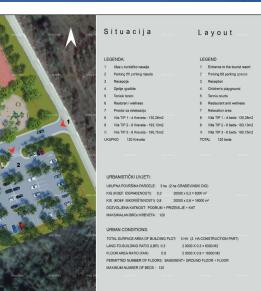

The settlement offers three types of houses or accommodation units, as well as numerous other facilities: parking, tennis courts, playgrounds for children, swimming pools, restaurant, wellness, relaxation area, and the like.

Urban conditions:

Total area of the plot: 3 ha (of which 2 ha is building land)

Built-up coefficient:  $0.3 / 20000 \times 0.3 = 6000 \text{ m}2$ 

Util...