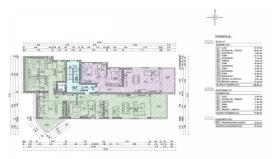

## APARTMAN 6:

| POLOŽAJ      | OZNAKA | NAZIV PROSTORIJA<br>POSEBNOG DIJELA<br>NEKRETNINE | KORISNA<br>POVRŠIN<br>A<br>m2 | UKUPNA<br>POVRŠINA<br>PODOVA<br>m2 | OCJENA<br>KORISNE<br>VRIJEDNOSTI | KORISNA<br>VRIJEDNOST<br>PRIPADAJUĆIH<br>DIJELOVA<br>ETAŽNIH<br>CJELINA | UKUPNA<br>KORISNA<br>VRIJEDNOST |
|--------------|--------|---------------------------------------------------|-------------------------------|------------------------------------|----------------------------------|-------------------------------------------------------------------------|---------------------------------|
|              | LILA   | APARTMAN 6                                        |                               |                                    |                                  |                                                                         |                                 |
|              |        | POSEBNI DIO                                       |                               | 77,09                              |                                  |                                                                         | 71,46                           |
| POTKROVLJE - | 6.1    | Ulaz                                              | 8,67                          | 77,09                              | 1.00                             | 8,67                                                                    | 71,46                           |
|              | 6.2    | Kuhinja/blag./dn.boravak                          | 31,88                         |                                    | 1.00                             | 31,88                                                                   |                                 |
|              | 6.3    | Kupaonica                                         | 4,32                          |                                    | 1.00                             | 4,32                                                                    |                                 |
|              | 6.4    | Soba                                              | 11,41                         |                                    | 1.00                             | 11,41                                                                   |                                 |
|              | 6.5    | Soba                                              | 9,54                          |                                    | 1.00                             | 9,54                                                                    |                                 |
|              | 6.6    | Balkon natkriven                                  | 11,27                         |                                    | 0,50                             | 5,64                                                                    |                                 |
|              |        | PRIPADAK                                          |                               | 52,96                              |                                  |                                                                         | 22,73                           |
|              |        | ZATVORENI DIO                                     |                               |                                    |                                  |                                                                         |                                 |
| PODRUM       | 6.7    | Parking mjesto 10                                 | 40,46                         | 40,46                              | 0,50                             | 20,23                                                                   | 20,23                           |
|              |        | OTVORENI DIO                                      |                               |                                    |                                  |                                                                         |                                 |
| OKUĆNICA     | P5     | Parking mjesto                                    | 12,50                         | 12,50                              | 0.20                             | 2,50                                                                    | 2,50                            |