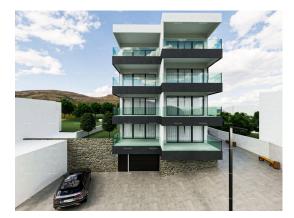

Price :

671.920 €

New in Offer!

Luxury residential and commercial unit of 9 apartments in Opatija.

Apartment 4 is located on the 1st floor of the building and will consist of an entrance hall, a kitchen with a living room and a dining room, 2 bedrooms, a bathroom, and a covered balcony.

The apartment has 2 parking spaces.

The construction of this project will begin on September 15, 2023, and the planned completion date is September 15, 2024.

The property is a 15-minute walk from the beach.