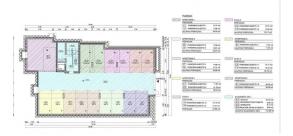

| POLOŽAJ | OZNAKA | NAZIV PROSTORIJA<br>POSEBNOG DIJELA<br>NEKRETNINE | KORISNA<br>POVRŠINA<br>m2 | UKUPNA<br>POVRŠINA<br>PODOVA<br>m2 | OCJENA<br>KORISNE<br>VRIJEDNOSTI | KORISNA<br>VRIJEDNOST<br>PRIPADAJUĆIH<br>DIJELOVA<br>ETAŽNIH<br>CJELINA | UKUPNA<br>KORISNA<br>VRIJEDNOS |
|---------|--------|---------------------------------------------------|---------------------------|------------------------------------|----------------------------------|-------------------------------------------------------------------------|--------------------------------|
|         | ŽUTA   | APARTMAN 4                                        |                           |                                    |                                  |                                                                         |                                |
|         |        | POSEBNI DIO                                       |                           | 77,09                              |                                  |                                                                         | 71,46                          |
| 1. KAT  | 4.1    | Ulaz                                              | 8,67                      | - 77,09                            | 1.00                             | 8,67                                                                    | 71,46                          |
|         | 4.2    | Kuhinja/blag./dn.boravak                          | 31,88                     |                                    | 1.00                             | 31,88                                                                   |                                |
|         | 4.3    | Kupaonica                                         | 4,32                      |                                    | 1.00                             | 4,32                                                                    |                                |
|         | 4.4    | Soba                                              | 11,41                     |                                    | 1.00                             | 11,41                                                                   |                                |
|         | 4.5    | Soba                                              | 9,54                      |                                    | 1.00                             | 9,54                                                                    |                                |
|         | 4.6    | Balkon natkriven                                  | 11,27                     |                                    | 0,50                             | 5,64                                                                    |                                |
|         |        | PRIPADAK                                          |                           | 25,07                              |                                  |                                                                         | 12,54                          |
|         |        | ZATVORENI DIO                                     |                           |                                    |                                  |                                                                         |                                |
| PODRUM  | 4.7    | Parking mjesto 8                                  | 11,97                     | 25,07                              | 0,50                             | 5,99                                                                    | 12,54                          |
|         | 4.8    | Parking mjesto 9                                  | 13,10                     |                                    | 0,50                             | 6,55                                                                    |                                |

Price :

671.920 €

New in Offer!

Luxury residential and commercial unit of 9 apartments in Opatija.

Apartment 4 is located on the 1st floor of the building and will consist of an entrance hall, a kitchen with a living room and a dining room, 2 bedrooms, a bathroom, and a covered balcony.