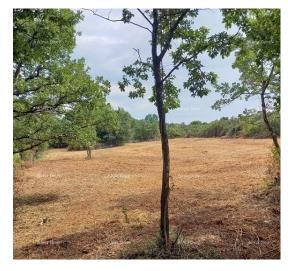

| Price : | 122.080 € |
|---------|-----------|
| Price : | 122.060 € |

An exceptional opportunity to purchase attractive agricultural land in the vicinity of Rovinj, Rovinjsko selo.

The land has a total area of 9877 m2 and consists of 6 connected plots. Possibility of buying individual plots.

An arranged access road provides access to the land and all plots. An exceptional location for growing olives, vines or other agricultural crops.

Info: +385 91 6115706 azra@almadominvest.com