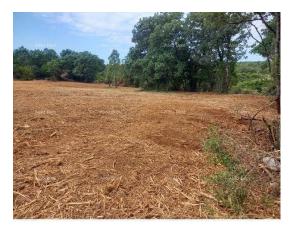

| Price : | 122.080 € |
|---------|-----------|
| Price : | 122.060 € |

An exceptional opportunity to purchase attractive agricultural land in the vicinity of Rovinj, Rovinjsko selo.

The land has a total area of 9877 m2 and consists of 6 connected plots. Possibility of buying individual plots.

An arranged access road provides access to the land and all plots. An exceptional location for growing olives, vines or other agricultural crops.

Info: +385 91 6115706 azra@almadominvest.com