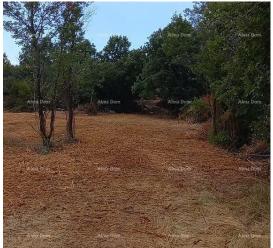

| Price : | 122.080 € |
|---------|-----------|
| Price : | 122.060 € |

An exceptional opportunity to purchase attractive agricultural land in the vicinity of Rovinj, Rovinjsko selo.

The land has a total area of 9877 m2 and consists of 6 connected plots. Possibility of buying individual plots.

An arranged access road provides access to the land and all plots. An exceptional location for growing olives, vines or other agricultural crops.

Info: +385 91 6115706 azra@almadominvest.com