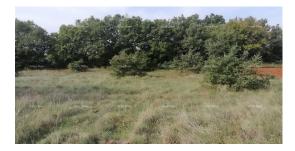

Price: 525.000 €

Savićenta, central Istria, Bibići municipality, 19 km from Pula, 10 km from Rovinj, 7 km from Bal! 15 minutes to the sea! Ideal for planting lavender, olives, hazelnuts, horse stables, etc... There are 6 other plots that can be bought two by two or all together 35,000 m2, as well as a small construction plot of 76 m2, in the same location. The price is €15 per square meter.