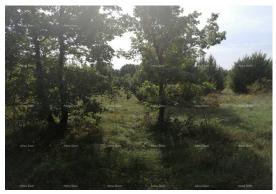

Price: 525.000 €

Savićenta, central Istria, Bibići municipality, 19 km from Pula, 10 km from Rovinj, 7 km from Bal! 15 minutes to the sea! Ideal for planting lavender, olives, hazelnuts, horse stables, etc... There are 6 other plots that can be bought two by two or all together 35,000 m2, as well as a small construction plot of 76 m2, in the same location. The price is €15 per square meter.