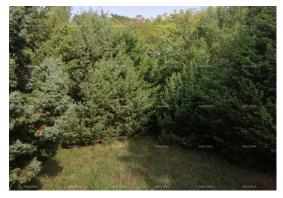

Price: 525.000 €

Savićenta, central Istria, Bibići municipality, 19 km from Pula, 10 km from Rovinj, 7 km from Bal! 15 minutes to the sea! Ideal for planting lavender, olives, hazelnuts, horse stables, etc... There are 6 other plots that can be bought two by two or all together 35,000 m2, as well as a small construction plot of 76 m2, in the same location. The price is €15 per square meter.