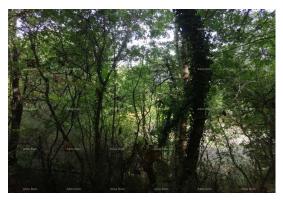

Price: 525.000 €

Savićenta, central Istria, Bibići municipality, 19 km from Pula, 10 km from Rovinj, 7 km from Bal! 15 minutes to the sea! Ideal for planting lavender, olives, hazelnuts, horse stables, etc... There are 6 other plots that can be bought two by two or all together 35,000 m2, as well as a small construction plot of 76 m2, in the same location. The price is €15 per square meter.