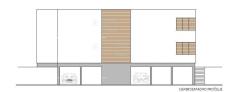

The planned building will have a basement, ground floor and first floor. The height of the building is 9.40 m, the width is 29.50 m.