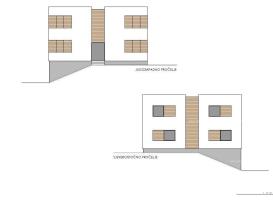

The planned building will have a basement, ground floor and first floor. The height of the building is 9.40 m, the width is 29.50 m.