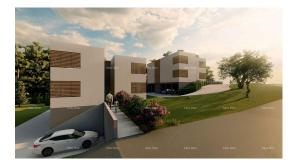

| Price : | 250.000 € |
|---------|-----------|
|         |           |

Plot with building permit for the construction of 4 residential units! Plot size 840 m2 with building permit.

All infrastructure up to the plot.

The planned building will have a basement, ground floor and first floor. The height of the building is 9.40 m, the width is 29.50 m.