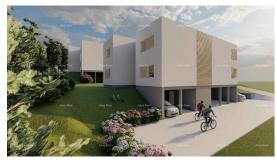

| Price : | 250.000 € |
|---------|-----------|
|         |           |

Plot with building permit for the construction of 4 residential units! Plot size 840 m2 with building permit.

All infrastructure up to the plot.

The planned building will have a basement, ground floor and first floor. The height of the building is 9.40 m, the width is 29.50 m.