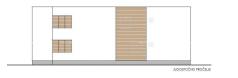

The planned building will have a basement, ground floor and first floor. The height of the building is 9.40 m, the width is 29.50 m.